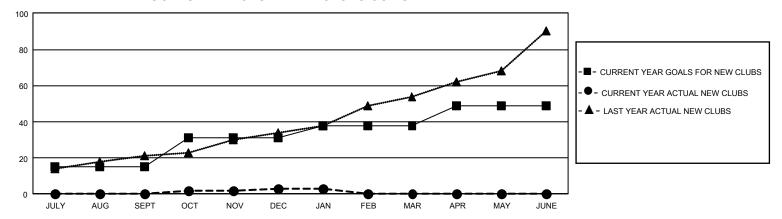

## GOALS AND ACTUAL NEW CLUBS CUMULATIVE

## GMT Constitutional Area 6, Group A

REPORT DOES NOT INCLUDE CLUBS IN UNDISTRICTED AREAS.

| Clubs                 |               |           |               | Members               |                         |                         |                                                    |
|-----------------------|---------------|-----------|---------------|-----------------------|-------------------------|-------------------------|----------------------------------------------------|
| RESULTS FOR 2022-2023 |               |           |               | RESULTS FOR 2022-2023 |                         |                         |                                                    |
| QUARTER               | NEW CLUB GOAL | NEW CLUBS | DROPPED CLUBS | QUARTER MEN           | MBER GROWTH NET<br>GOAL | MEMBER GROWTH<br>ACTUAL | DROPPED MEMBERS<br>ACTUAL (including<br>transfers) |
| JULY/AUG/SEPT         | 45            | 0         | 3             | JULY/AUG/SEPT         | 235                     | 343                     | 359                                                |
| OCT/NOV/DEC           | 48            | 3         | 22            | OCT/NOV/DEC           | 175                     | 503                     | 1,081                                              |
| JAN/FEB/MAR           | 21            | 0         | 2             | JAN/FEB/MAR           | 210                     | 141                     | 110                                                |
| APR/MAY/JUNE          | 33            | 0         | 0             | APR/MAY/JUNE          | 160                     | 0                       | 0                                                  |