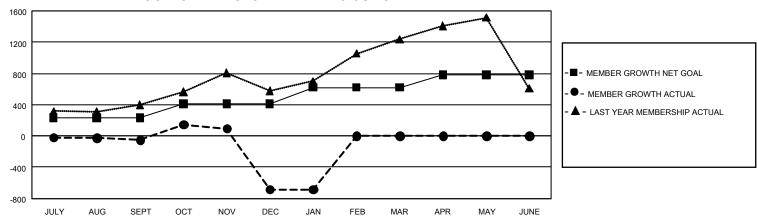

## GOALS AND ACTUAL MEMBERS CUMULATIVE

| DROPPED CLUBS: 27 |       | 168 CLUBS OF 523 ADDED 1<br>OR MORE NEW MEMBERS | GENDER DISTRIBUTION       |                |  |
|-------------------|-------|-------------------------------------------------|---------------------------|----------------|--|
|                   |       |                                                 | MALE                      | 7,245 (70.80%) |  |
|                   |       |                                                 | FEMALE                    | 2,988 (29.20%) |  |
| DROPPED MEMBERS   |       |                                                 | NON BINARY                | 0 (0.00%)      |  |
| DECEASED          | 6     |                                                 | PREFER NOT TO ANSWER      | 0 (0.00%)      |  |
| CLUB CANCELLED    | 422   |                                                 | TOTAL FAMILY UNIT MEMBERS | 5 7,717        |  |
| OTHER             | 1,122 | CLICK HERE FOR                                  |                           | ,              |  |
| TOTAL             | 1,550 | CUMULATIVE MEMBERSHIP DATA                      | FAMILY MEMBERS PAYING HA  | LF DUES 5,766  |  |

## GMT Constitutional Area 6, Group A

REPORT DOES NOT INCLUDE CLUBS IN UNDISTRICTED AREAS.

| Clubs                 |               |           |               | Members               |                         |                         |                                                    |
|-----------------------|---------------|-----------|---------------|-----------------------|-------------------------|-------------------------|----------------------------------------------------|
| RESULTS FOR 2022-2023 |               |           |               | RESULTS FOR 2022-2023 |                         |                         |                                                    |
| QUARTER               | NEW CLUB GOAL | NEW CLUBS | DROPPED CLUBS | QUARTER MEN           | MBER GROWTH NET<br>GOAL | MEMBER GROWTH<br>ACTUAL | DROPPED MEMBERS<br>ACTUAL (including<br>transfers) |
| JULY/AUG/SEPT         | 45            | 0         | 3             | JULY/AUG/SEPT         | 235                     | 343                     | 359                                                |
| OCT/NOV/DEC           | 48            | 3         | 22            | OCT/NOV/DEC           | 175                     | 503                     | 1,081                                              |
| JAN/FEB/MAR           | 21            | 0         | 2             | JAN/FEB/MAR           | 210                     | 141                     | 110                                                |
| APR/MAY/JUNE          | 33            | 0         | 0             | APR/MAY/JUNE          | 160                     | 0                       | 0                                                  |